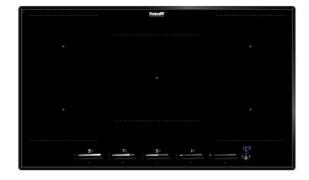

# **PUNTO 860 INDUCTION 5 ZONES**

**Induction Hobs** 

Code: I384 N45

TABLE CUISSON INDUCTION PUNTO - NOIR 86x51 5 ZONES

#### **DETAILS**

| Coloring               | Black                                                      |
|------------------------|------------------------------------------------------------|
| Edge/Installation Type | Bevelled Edge - for flush-mount or over-mount installation |
| Material               | Ceramic glass                                              |
| Dimensions             | 860x510 mm                                                 |
| Heating element        | Five zones                                                 |
| Built-in hole          | View technical data sheet                                  |
| Width                  | 86 cm                                                      |
| Total power            | 2.800, 3.500, 4.500, 6.000, 7.400, 10.400 W**              |

| Left             | 210x190 mm - 2.100 (3.000)* W                                                                                                                                                                                                                 |
|------------------|-----------------------------------------------------------------------------------------------------------------------------------------------------------------------------------------------------------------------------------------------|
| Up-left          | 210x190 mm - 2.100 (3.000)* W                                                                                                                                                                                                                 |
| Centre           | ø250 mm - 2.300 (3.000)* W                                                                                                                                                                                                                    |
| Right            | 210x190 mm - 2.100 (3.000)* W                                                                                                                                                                                                                 |
| Up-right         | 210x190 mm - 2.100 (3.000)* W                                                                                                                                                                                                                 |
| Power settings   | 9 power settings per zone + Powerboost                                                                                                                                                                                                        |
| Safety           | Safety equipment                                                                                                                                                                                                                              |
| Туре             | Induction Hob                                                                                                                                                                                                                                 |
| Type of commands | Touch Control                                                                                                                                                                                                                                 |
| Notes:           | **With the function PowerControl, maximum power can be set on the user to the listed values<br>*PowerBoost                                                                                                                                    |
| FEATURES         |                                                                                                                                                                                                                                               |
| Powerboost       | Booster function provides increased power to the selected plate. In particular, when the Booster is activated, the plate works for ten minutes at a very high power that allows to heat quickly large quantities of water.                    |
| Pot detector     | All induction cooker hobs detect the pot resting on them, but they also calculate the area they cover. This system allows the energy to be used even more efficiently. Moreover, the plates switch off automatically when the pot is removed. |