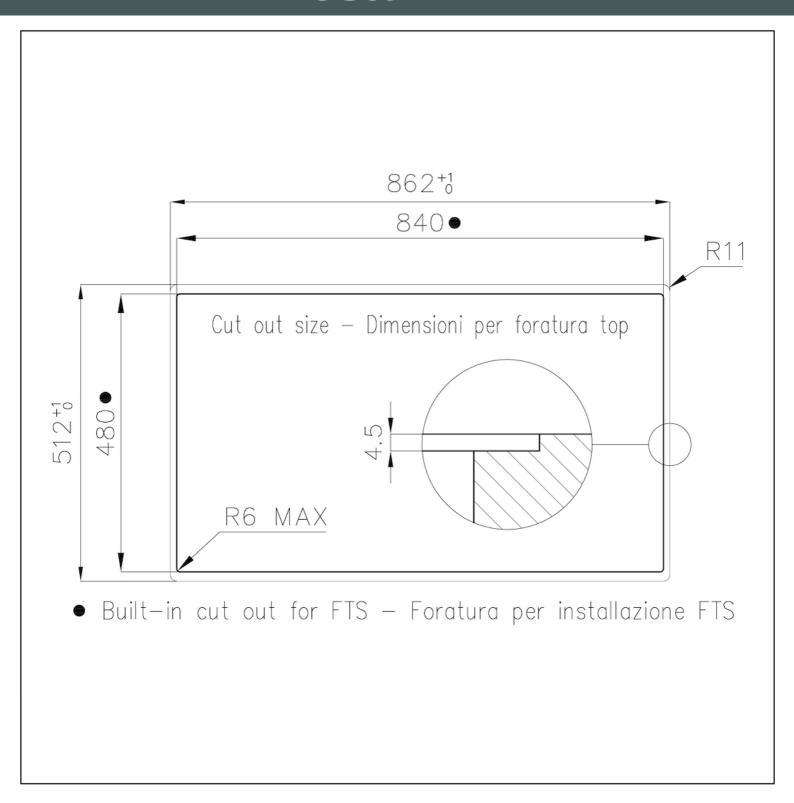

#### **DETAILS**

| Coloring               | Black                                                      |
|------------------------|------------------------------------------------------------|
| Edge/Installation Type | Bevelled Edge - for flush-mount or over-mount installation |
| Material               | Ceramic glass                                              |
| Dimensions             | 860x510 mm                                                 |
| Heating element        | Five zones                                                 |
| Built-in hole          | View technical data sheet                                  |
| Width                  | 86 cm                                                      |
| Total power            | 2.800, 3.500, 4.500, 6.000, 7.400, 10.400 W**              |

### **TECHNICAL DATA**