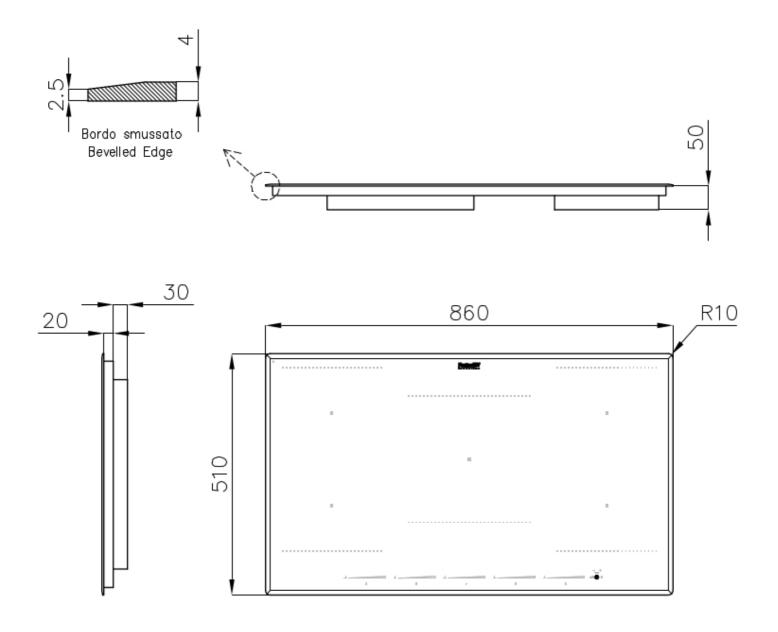

#### **DETAILS**

| Coloring               | Black                                                      |
|------------------------|------------------------------------------------------------|
| Edge/Installation Type | Bevelled Edge - for flush-mount or over-mount installation |
| Material               | Ceramic glass                                              |
| Dimensions             | 860x510 mm                                                 |
| Heating element        | Five zones                                                 |
| Built-in hole          | View technical data sheet                                  |
| Width                  | 86 cm                                                      |
| Total power            | 2.800, 3.500, 4.500, 6.000, 7.400, 10.400 W**              |

### **TECHNICAL DATA**